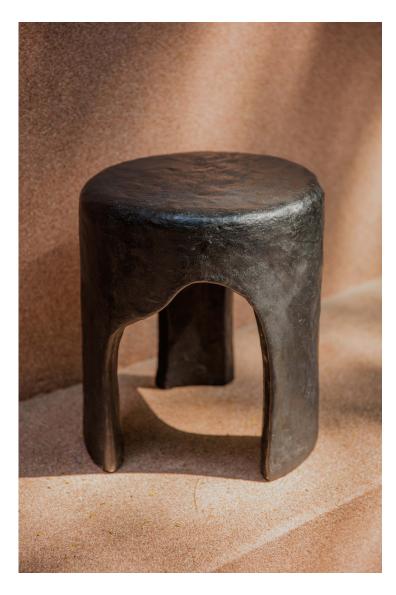

## RVDS THE SCOOP TABLE

Is it a stool, a side table or a decorative object? The sand cast table is a functional object that works in any room, next to a sofa, in an entry way or as a night stand & responds to the new appreciation for the robust, rounded design vernacular of the late 60's and early 70's.

Material: Sand Casted Aluminium Finish: Matte Black Dimensions: l' (Diameter) x l'2" (Height) Number of Components: l Weight: 16.2 kgs

Finished and assembled by hand in India using Domestic Components.