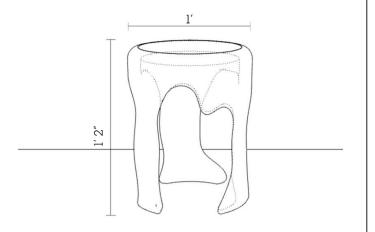

Material: Sand Casted Aluminium Finish: Matte Black Dimensions: l' (Diameter) x l'2" (Height) Number of Components: l Weight: 16.2 kgs

Finished and assembled by hand in India using Domestic Components.