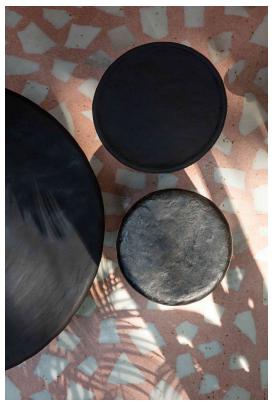

## RVDS THE SCOOP TABLE

Is it a stool, a side table or a decorative object? The sand cast table is a functional object that works in any room, next to a sofa, in an entry way or as a night stand & responds to the new appreciation for the robust, rounded design vernacular of the late 60's and early 70's.