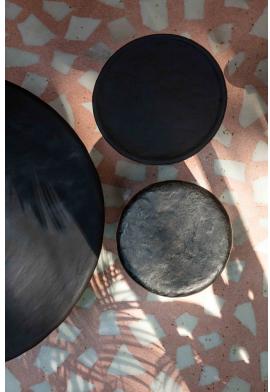

The Aluminium Coffee table has a natural and organic look even though it is not made from wood. This matt black aluminium coffee table has a perfect size to function as a seating area's centrepiece or to combine with other sidetables.