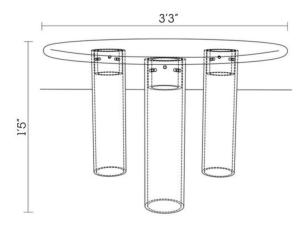

Price: Rs. 1,12,500/- + GST

Lead time: 12 Weeks

Write to us at: studio@ravivazirani.com

www.ravivazirani.com ©2024, RVDS

Material: Sand Casted Aluminium

Finish: Matte Black

Dimensions: 3'3" (Diameter) x 1'5" (Height)

Number of Components: 4

Weight: 30 kgs

Finished and assembled by hand in India using Domestic Components.

All pieces are made to order.

Price: Rs. 1,65,000/- + GST

Lead time: 12 Weeks

Write to us at: studio@ravivazirani.com