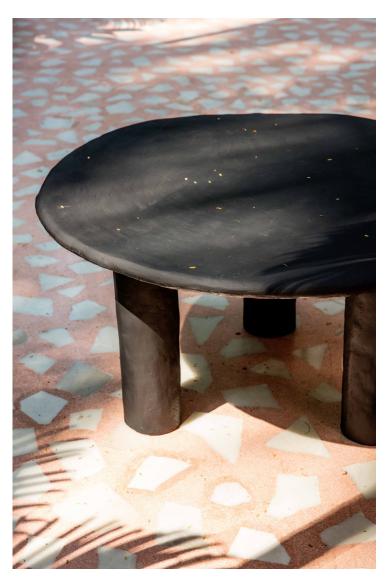

The Aluminium Coffee table has a natural and organic look even though it is not made from wood. This matt black aluminium coffee table has a perfect size to function as a seating area's centrepiece or to combine with other sidetables.

Material: Sand Casted Aluminium

Finish: Matte Black

Dimensions: 2'6" (Diameter) x 1'5" (Height)

Number of Components: 4

Weight: 15 kgs

Finished and assembled by hand in India using Domestic Components.

All pieces are made to order.