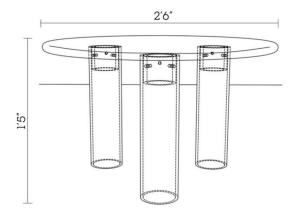

Material: Sand Casted Aluminium

Finish: Matte Black

Dimensions: 2'6" (Diameter) x 1'5" (Height)

Number of Components: 4

Weight: 15 kgs

Finished and assembled by hand in India using Domestic Components.

All pieces are made to order.