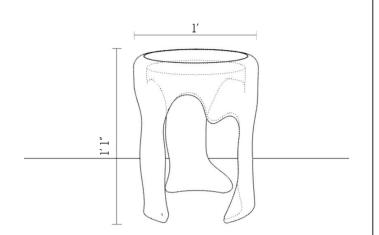

Material: Resin

Finish: Transluscent Matte

Dimensions: 1' (Diameter) x 1'1" (Height)

Number of Components: 1

Finished and assembled by hand in India using Domestic Components.

All pieces are made to order.