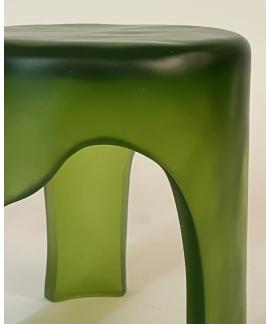

Is it a stool, a side table or a decorative object? The resin table is a functional object that works in any room, next to a sofa, in an entry way or as a night stand & responds to the new appreciation for the robust, rounded design vernacular of the late 60's and early 70's.

Material: Resin

Finish: Transluscent Matte

Dimensions: 1' (Diameter) x 1'1" (Height)

Number of Components: 1

Finished and assembled by hand in India using Domestic Components.

All pieces are made to order.