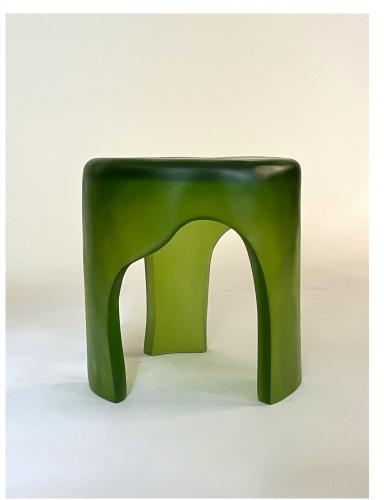

Is it a stool, a side table or a decorative object? The resin table is a functional object that works in any room, next to a sofa, in an entry way or as a night stand & responds to the new appreciation for the robust, rounded design vernacular of the late 60's and early 70's.

Material: Resin

Finish: Transluscent Matte

Dimensions: 1' (Diameter) x 1'1" (Height)

Number of Components: 1

Finished and assembled by hand in India using Domestic Components.

All pieces are made to order.