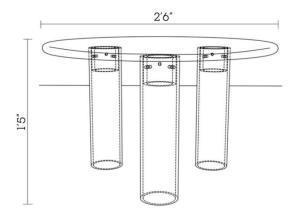

Material: Sand Casted Aluminium

Finish: Matte Black

Dimensions: 2'6" (Diameter) x 1'5" (Height)

Number of Components: 4

Weight: 15 kgs

Finished and assembled by hand in India using Domestic Components.

All pieces are made to order.