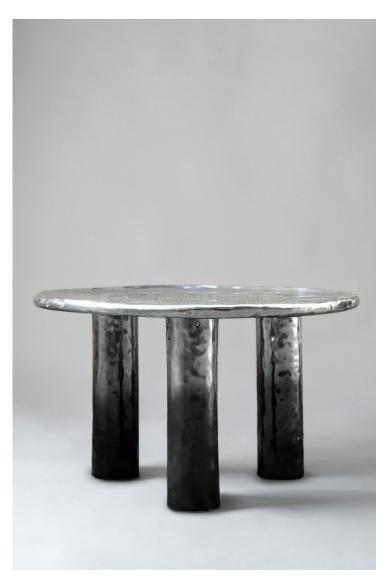

The natural and organic appearance of the buffed aluminum table is enhanced by the ombre effect, which transitions from black to buffed silver, and is entirely hand-finished by skilled artisans. This table celebrates the inherent beauty of the material, and is an ode to simplicity that can still make a dramatic statement. Its coffee table size makes it an ideal choice for use as a center piece in a seating area or to be combined with other nesting tables.

Material: Sand Casted Aluminium

Finish: Matte Black

Dimensions: 2'6" (Diameter) x 1'5" (Height)

Number of Components: 4

Weight: 15 kgs

Finished and assembled by hand in India using Domestic Components.

All pieces are made to order.