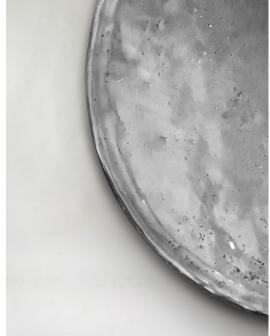

The natural and organic appearance of the buffed aluminum table is enhanced by the ombre effect, which transitions from black to buffed silver, and is entirely hand-finished by skilled artisans. This table celebrates the inherent beauty of the material, and is an ode to simplicity that can still make a dramatic statement. Its coffee table size makes it an ideal choice for use as a center piece in a seating area or to be combined with other nesting tables.