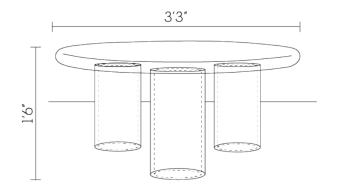

Price: Rs. 1,05,000/- + GST

Lead time: 12 Weeks

Write to us at: studio@ravivazirani.com

www.ravivazirani.com ©2024, RVDS

Material: Fiber Finish: Matte White Dimensions: 3'3" (Diameter) x l'6"(Height) Number of Components: 4 Weight: 30 kgs