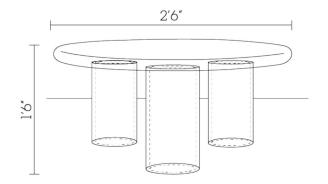

Material: Fiber Finish: Matte White Dimensions: 2'6" (Diameter) x l'6"(Height) Number of Components: 4 Weight: 25 kgs

Finished and assembled by hand in India using domestic components.

All pieces are made to order.