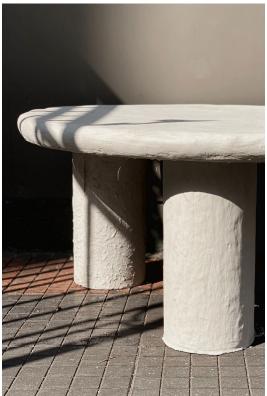

## RVDS MATTE STUBBY TABLE

This stubby table which gets it's name from the play of form & proportions is a perfect size to function as a seating area's centrepiece or to combine with other sidetables. The sculptural plaster design adds a sense of calm to any environment.

Material: Fiber Finish: Matte White Dimensions: 2'6" (Diameter) x l'6"(Height) Number of Components: 4 Weight: 25 kgs

Finished and assembled by hand in India using domestic components.

All pieces are made to order.