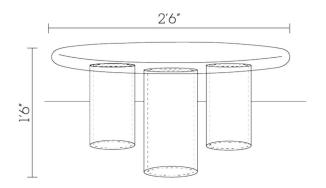

Material: Fiber

Finish: Matte White

Dimensions: 2'6" (Diameter) x 1'6" (Height)

Number of Components: 4

Weight: 25 kgs

Finished and assembled by hand in India using domestic components.

All pieces are made to order.