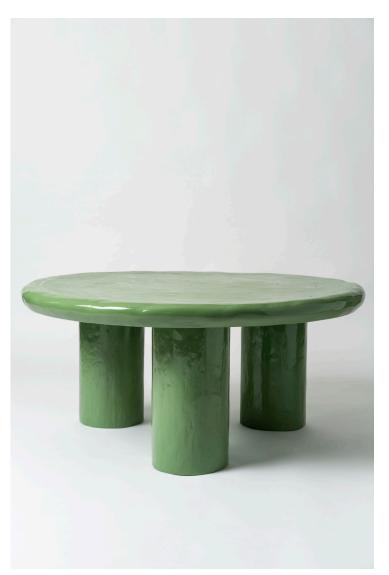

This stubby table which gets it's name from the play of form & proportions is a perfect size to function as a seating area's centrepiece or to combine with other sidetables. and is available in multiple characterful colourways.

Material: Fiber

Finish: Matte White

Dimensions: 2'6" (Diameter) x 1'6" (Height)

Number of Components: 4

Weight: 25 kgs

Finished and assembled by hand in India using domestic components.

All pieces are made to order.