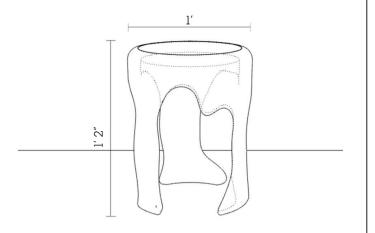

Material: Fiber Finish: Matte Dimensions: 1' (Diameter) x 1'2" (Height) Number of Components: 1 Weight: 10 kgs

Finished and assembled by hand in India using Domestic Components.

All pieces are made to order.