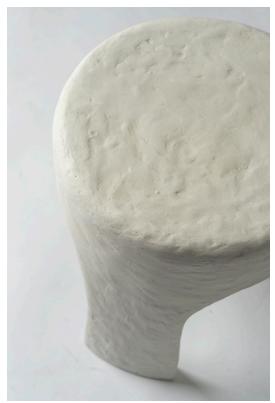

## RVDS PLASTER SCOOP TABLE

Is it a stool, a side table or a decorative object? The plaster scoop table is a functional object that works in any room, next to a sofa, in an entry way or as a night stand & responds to the new appreciation for the robust, rounded design vernacular of the late 60's and early 70's.

Material: Fiber Finish: Matte Dimensions: 1' (Diameter) x 1'2" (Height) Number of Components: 1 Weight: 10 kgs

Finished and assembled by hand in India using Domestic Components.

All pieces are made to order.