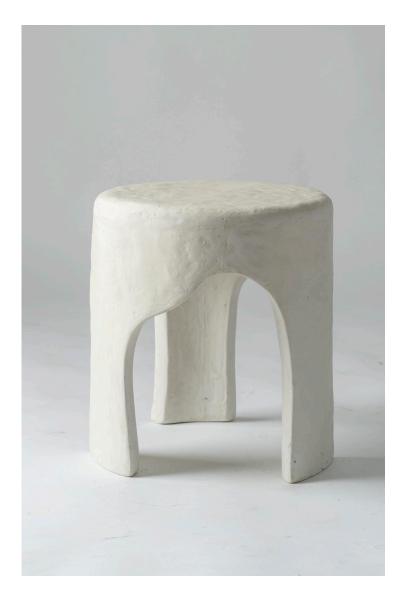

## RVDS PLASTER SCOOP TABLE

Is it a stool, a side table or a decorative object? The plaster scoop table is a functional object that works in any room, next to a sofa, in an entry way or as a night stand & responds to the new appreciation for the robust, rounded design vernacular of the late 60's and early 70's.

Material: Fiber Finish: Matte Dimensions: 1' (Diameter) x 1'2" (Height) Number of Components: 1 Weight: 10 kgs

Finished and assembled by hand in India using Domestic Components.

All pieces are made to order.