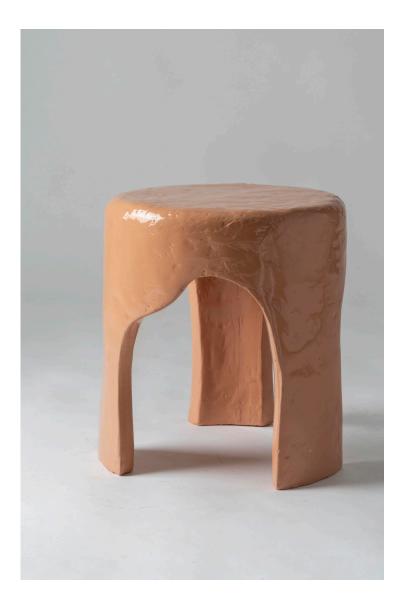

## RVDS GLOSSY SCOOP TABLE

Is it a stool, a side table or a decorative object? The glossy scoop table is a functional object that works in any room, next to a sofa, in an entry way or as a night stand & responds to the new appreciation for the robust, rounded design vernacular of the late 60's and early 70's.

Material: Fiber Finish: Glossy Dimensions: 1' (Diameter) x 1'2" (Height) Number of Components: 1 Weight: 10 kgs

Finished and assembled by hand in India using Domestic Components.

All pieces are made to order.