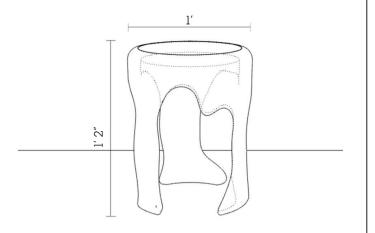

Material: Fiber Finish: Glossy Dimensions: 1' (Diameter) x 1'2" (Height) Number of Components: 1 Weight: 10 kgs

Finished and assembled by hand in India using Domestic Components.

All pieces are made to order.