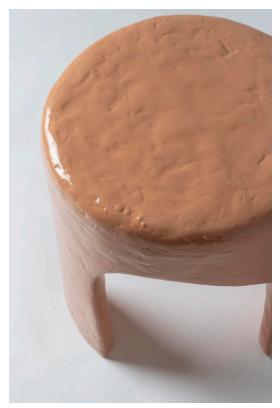

## RVDS GLOSSY SCOOP TABLE

Is it a stool, a side table or a decorative object? The glossy scoop table is a functional object that works in any room, next to a sofa, in an entry way or as a night stand & responds to the new appreciation for the robust, rounded design vernacular of the late 60's and early 70's.

Material: Fiber Finish: Glossy Dimensions: 1' (Diameter) x 1'2" (Height) Number of Components: 1 Weight: 10 kgs

Finished and assembled by hand in India using Domestic Components.

All pieces are made to order.