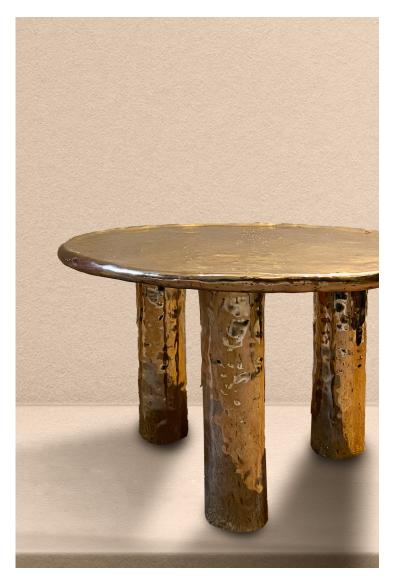

## RVDS SAND CASTED BRASS COFFEE TABLE

The Brass Coffee table has a natural and organic look even though it is not made from wood. This buffed Brass coffee table has a perfect size to function as a seating area's centrepiece or to combine with other sidetables.

Material: Sand Casted Brass Finish: Buffed Brass Dimensions: 2'6" (Diameter) x l'5"(Height) Number of Components: 4 Weight: 70 kgs

Finished and assembled by hand in India using domestic components.

All pieces are made to order.