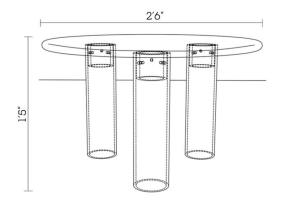

Material: Sand Casted Brass Finish: Buffed Brass Dimensions: 2'6" (Diameter) x l'5"(Height) Number of Components: 4 Weight: 70 kgs

Finished and assembled by hand in India using domestic components.

All pieces are made to order.