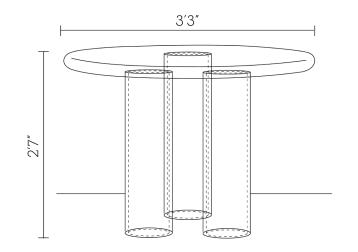

Material: Fiber Finish: Glossy Dimensions: 3'3" (Diameter) x 2'7"(Height) Number of Components: 4 Weight: 30 kgs

Finished and assembled by hand in India using domestic components.

All pieces are made to order.