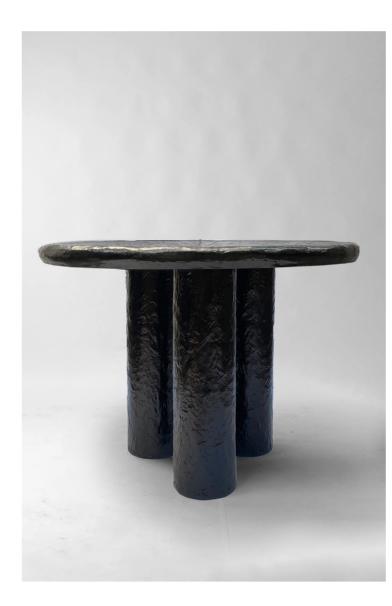

## RVDS STUBBY CONSOLE

With its playful interplay of form and proportion, the Stubby Console is the ideal size for use as a center console table or a corner breakfast table. Crafted from fiberglass, this piece boasts a unique texture that is entirely hand-created, and can be finished in multiple characterful colorways

Material: Fiber Finish: Glossy Dimensions: 3'3" (Diameter) x 2'7"(Height) Number of Components: 4 Weight: 30 kgs

Finished and assembled by hand in India using domestic components.

All pieces are made to order.