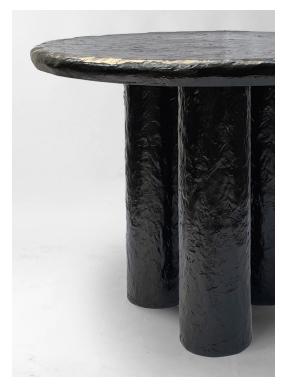

## RVDS STUBBY CONSOLE

With its playful interplay of form and proportion, the Stubby Console is the ideal size for use as a center console table or a corner breakfast table. Crafted from fiberglass, this piece boasts a unique texture that is entirely hand-created, and can be finished in multiple characterful colorways

Material: Fiber Finish: Glossy Dimensions: 3'3" (Diameter) x 2'7"(Height) Number of Components: 4 Weight: 30 kgs

Finished and assembled by hand in India using domestic components.

All pieces are made to order.