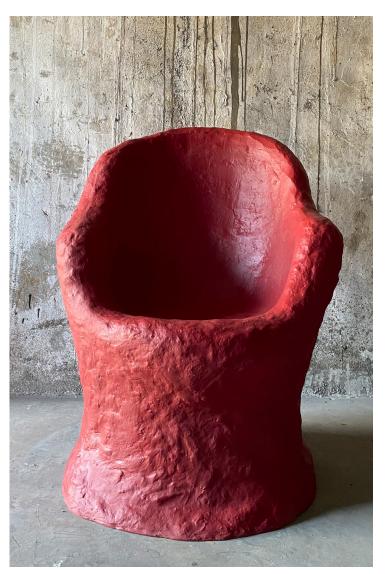

We reimagined the timeless and iconic Mudda by layering the chairs form with plaster resulting in a unique and contemporary interpretation. Crafted with the utmost attention to detail and quality, this chair blends the lines between form and function bringing in a touch of tradition & modernity to the space.

Material: Fiber Finish: Matte

Dimensions: 2'3" (Length)

2' (Width)

3'3" (Height) Number of Components: 1

Weight: 20 kgs

Finished and assembled by hand in India using Domestic Components.

All pieces are made to order.