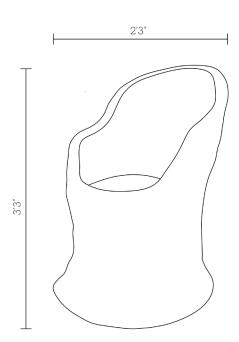

Material: Fiber Finish: Matte

Dimensions: 2'3" (Length)

2' (Width)

3'3" (Height) Number of Components: 1

Weight: 20 kgs

Finished and assembled by hand in India using Domestic Components.

All pieces are made to order.