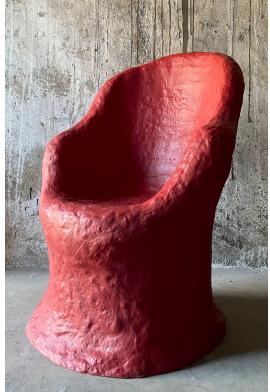

We reimagined the timeless and iconic Mudda by layering the chairs form with plaster resulting in a unique and contemporary interpretation. Crafted with the utmost attention to detail and quality, this chair blends the lines between form and function bringing in a touch of tradition & modernity to the space.

Material: Fiber Finish: Matte

Dimensions: 2'3" (Length)

2' (Width)

3'3" (Height) Number of Components: 1

Weight: 20 kgs

Finished and assembled by hand in India using Domestic Components.

All pieces are made to order.