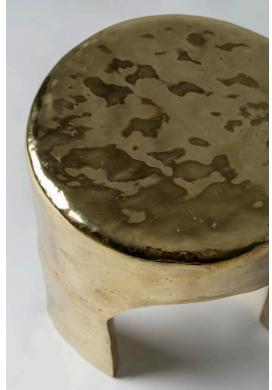

ls it a stool, a side table or a decorative object? The sand cast brass table is a functional object that works in any room, next to a sofa, in an entry way or as a night stand & responds to the new appreciation for the robust, rounded design vernacular of the late 60's and early 70's.

Material: Sand Casted Brass

Finish: Buffed Brass

Dimensions: l' (Diameter) x l'2" (Height)

Number of Components: 1

Weight: 33 kgs

Finished and assembled by hand in India using Domestic Components.

All pieces are made to order.