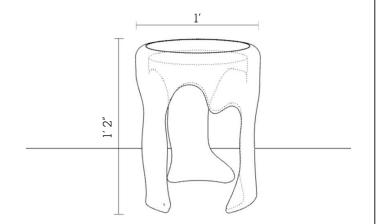

Material: Sand Casted Brass

Finish: Buffed Brass

Dimensions: l' (Diameter) x l'2" (Height)

Number of Components: 1

Weight: 33 kgs

Finished and assembled by hand in India using Domestic Components.

All pieces are made to order.