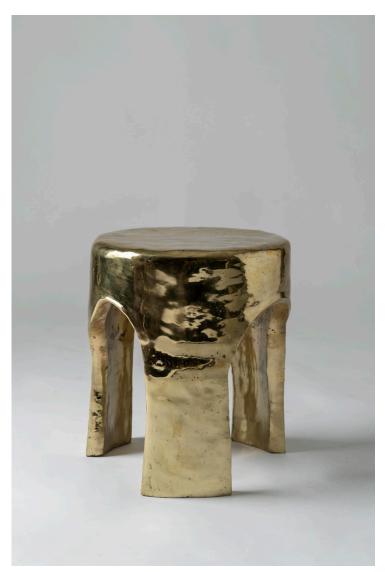

ls it a stool, a side table or a decorative object? The sand cast brass table is a functional object that works in any room, next to a sofa, in an entry way or as a night stand & responds to the new appreciation for the robust, rounded design vernacular of the late 60's and early 70's.

Material: Sand Casted Brass

Finish: Buffed Brass

Dimensions: l' (Diameter) x l'2" (Height)

Number of Components: 1

Weight: 33 kgs

Finished and assembled by hand in India using Domestic Components.

All pieces are made to order.