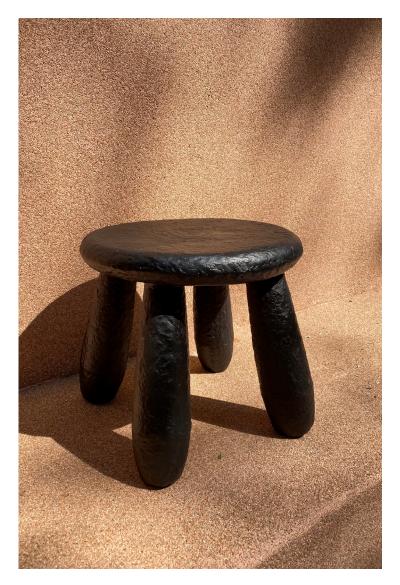

## RVDS THE WATCHMAN STOOL

Is it a stool, a side table or a decorative object? The sand cast brass stool is a functional object that works in any room, next to a sofa, in an entry way or as a night stand & responds to the new appreciation for the robust, rounded design vernacular of the late 60's and early 70's.

Material: Sand Casted Aluminium Finish: Matte Black Dimensions: l' (Diameter) x 10.5" (Height) Number of Components: l Weight: 5.8 kgs

Each piece is hand finished and one of a kind.

All pieces are made to order.