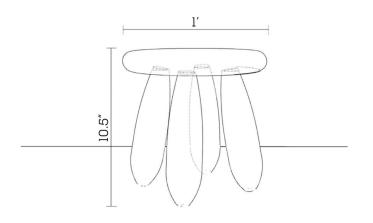

Material: Sand Casted Aluminium Finish: Matte Black Dimensions: l' (Diameter) x 10.5" (Height) Number of Components: l Weight: 5.8 kgs

Each piece is hand finished and one of a kind.

All pieces are made to order.